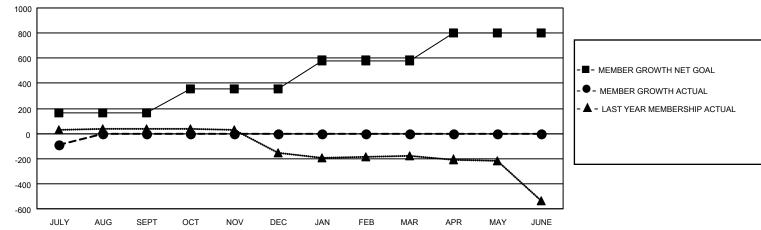

## GAT MONTHLY MEMBERSHIP PROGRESS REPORT

Multiple District 14

LOCATION: PENNSYLVANIA

Results as of: 7/31/2022

| Clubs         |               |             |               | Members               |                           |                         |                                                    |  |
|---------------|---------------|-------------|---------------|-----------------------|---------------------------|-------------------------|----------------------------------------------------|--|
|               | RESULTS FOR   | R 2022-2023 |               | RESULTS FOR 2022-2023 |                           |                         |                                                    |  |
| QUARTER       | NEW CLUB GOAL | NEW CLUBS   | DROPPED CLUBS | QUARTER               | MEMBER GROWTH NET<br>GOAL | MEMBER GROWTH<br>ACTUAL | DROPPED<br>MEMBERS ACTUAL<br>(including transfers) |  |
| JULY/AUG/SEPT | г 4           | 0           | 5             | JULY/AUG/SE           | PT 164                    | 101                     | 164                                                |  |
| OCT/NOV/DEC   | 4             | 0           | 0             | OCT/NOV/DE            | C 194                     | 0                       | 0                                                  |  |
| JAN/FEB/MAR   | 6             | 0           | 0             | JAN/FEB/MAF           | 224                       | 0                       | 0                                                  |  |
| APR/MAY/JUNE  | 13            | 0           | 0             | APR/MAY/JUN           | NE 219                    | 0                       | 0                                                  |  |