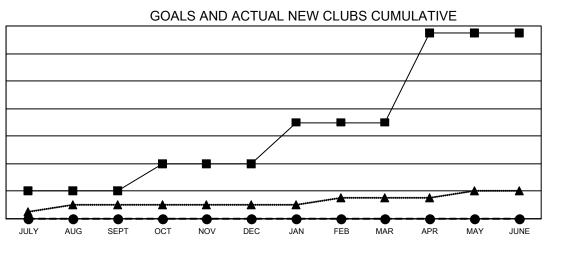

## GAT MONTHLY MEMBERSHIP PROGRESS REPORT

Multiple District 14

LOCATION: PENNSYLVANIA

Results as of: 7/31/2022

| Clubs         |               |             |               | Members               |                           |                         |                                                    |  |
|---------------|---------------|-------------|---------------|-----------------------|---------------------------|-------------------------|----------------------------------------------------|--|
|               | RESULTS FOR   | R 2022-2023 |               | RESULTS FOR 2022-2023 |                           |                         |                                                    |  |
| QUARTER       | NEW CLUB GOAL | NEW CLUBS   | DROPPED CLUBS | QUARTER               | MEMBER GROWTH NET<br>GOAL | MEMBER GROWTH<br>ACTUAL | DROPPED<br>MEMBERS ACTUAL<br>(including transfers) |  |
| JULY/AUG/SEPT | г 4           | 0           | 5             | JULY/AUG/SE           | PT 164                    | 101                     | 164                                                |  |
| OCT/NOV/DEC   | 4             | 0           | 0             | OCT/NOV/DE            | C 194                     | 0                       | 0                                                  |  |
| JAN/FEB/MAR   | 6             | 0           | 0             | JAN/FEB/MAF           | 224                       | 0                       | 0                                                  |  |
| APR/MAY/JUNE  | 13            | 0           | 0             | APR/MAY/JUN           | NE 219                    | 0                       | 0                                                  |  |

● - CURRENT YEAR ACTUAL NEW CLUBS

▲ - LAST YEAR ACTUAL NEW CLUBS

GOALS AND ACTUAL MEMBERS CUMULATIVE

| DROPPED CLUBS: 5 |     | 47 CLUBS OF 639 ADDED 1 OR | GENDER DISTRIBUTION               |                 |
|------------------|-----|----------------------------|-----------------------------------|-----------------|
|                  |     | MORE NEW MEMBERS           | MALE                              | 11,383 (69.20%) |
|                  |     |                            | FEMALE                            | 5,062 (30.77%)  |
| DROPPED MEMBERS  |     |                            | NON BINARY                        | 0 (0.00%)       |
| DECEASED         | 31  |                            | PREFER NOT TO ANSWER              | 4 (0.02%)       |
| CLUB CANCELLED   | 9   |                            | TOTAL FAMILY UNIT MEMBERS         | 3,161           |
| OTHER 124        |     | CLICK HERE FOR CUMULATIVE  | TOTAL FAMILT UNIT MEMBERS         | 5,101           |
| TOTAL            | 164 | MEMBERSHIP DATA            | FAMILY MEMBERS PAYING HAL<br>DUES | F 1,640         |